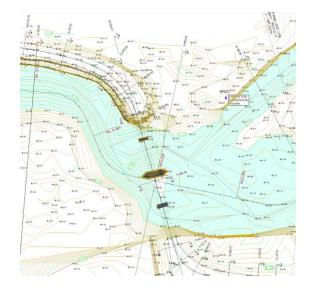

#### Low-Resolution Input Data Processing, Visualization and Mapping

Processing and Combination of Data from:

- Tachymeter Surveys,
- DGPS Surveys,
- Single-Beam Echo Soundings,
- Inventory Data (Property Boundaries, Road Alignments, etc.),
- other Digital Geo-Information.

#### High-Resolution Input Data Processing, Visualization and Mapping

Processing and Combination of Data from:

- Multi-Beam Echo Soundings,
- Photogrammetric Surveys,
- Lidar Surveys,
- other High-Resolution Digital Geo-Information.