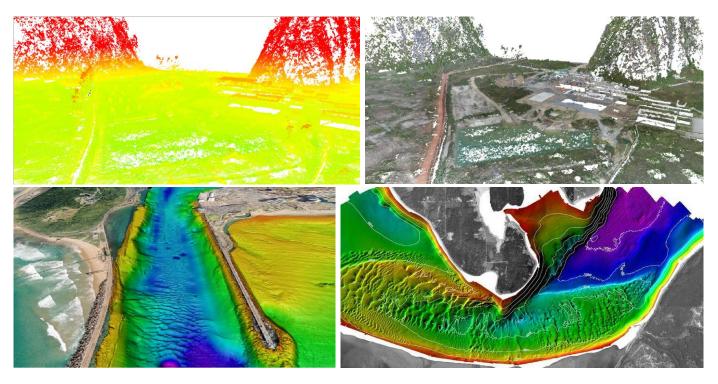

#### High-Resolution Input Data Processing, Visualization and Mapping

Processing and Combination of Data from:

- Multi-Beam Echo Soundings,
- Photogrammetric Surveys,
- Lidar Surveys,
- other High-Resolution Digital Geo-Information.

## Terrain-Type Classification

- Classification of Survey Points and Point-Groups for requirements-orientated postprocessing,
- Creation of Terrain-Models based on Surface-Models.

#### Ortho-Photo Generation

Inros Lackner Cambodia generates High-Resolution Ortho-Photos by Photogrammetric Surveys with a Survey Drone. The Client gets Up-to-Date Overviews of their particular Project Areas, which can be used in all further Project Phases.