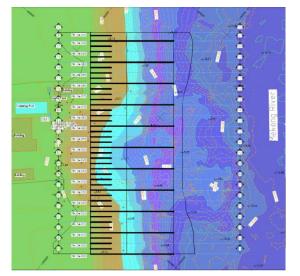

#### Low-Resolution Input Data Processing, Visualization and Mapping

Processing and Combination of Data from:

- Tachymeter Surveys,
- DGPS Surveys,
- Single-Beam Echo Soundings,
- Inventory Data (Property Boundaries, Road Alignments, etc.),
- other Digital Geo-Information.

#### High-Resolution Input Data Processing, Visualization and Mapping

Processing and Combination of Data from:

- Multi-Beam Echo Soundings,
- Photogrammetric Surveys,
- Lidar Surveys,
- other High-Resolution Digital Geo-Information.