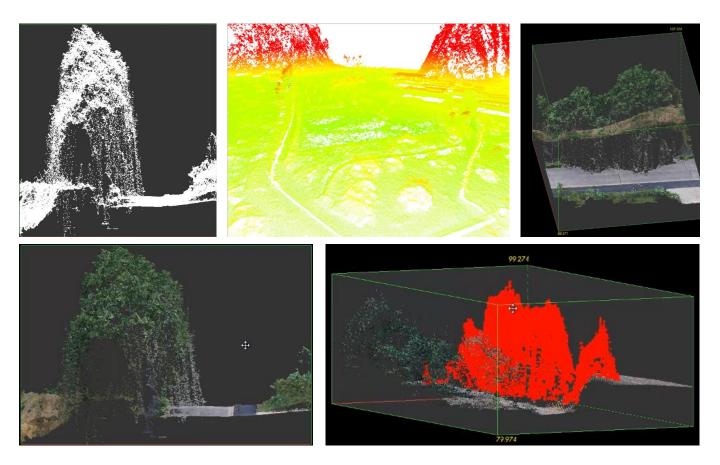

### **Point Cloud Editing**

- Cleaning and Correction of Survey Data,
- Combination of Survey- and/or Inventory Data from various Sources.

## Terrain-Type Classification

- Classification of Survey Points and Point-Groups for requirements-orientated postprocessing,
- Creation of Terrain-Models based on Surface-Models.