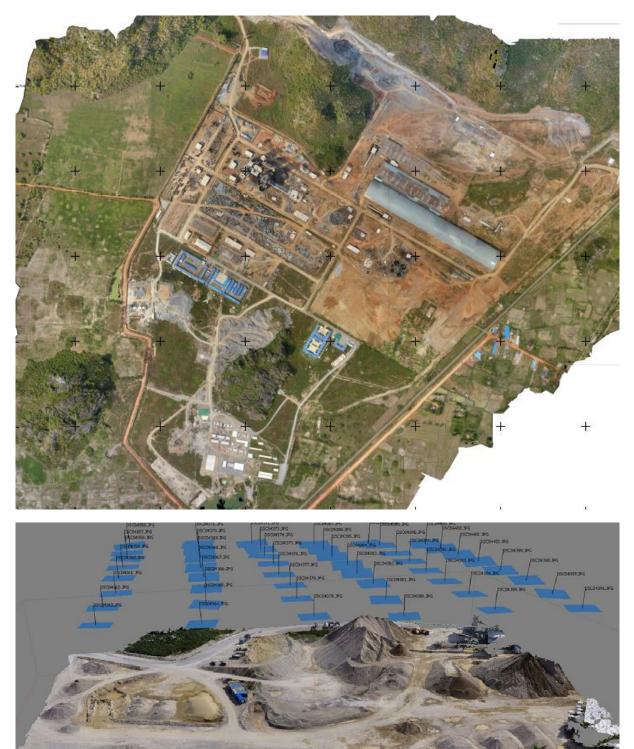

#### Ortho-Photo Generation

Inros Lackner Cambodia generates High-Resolution Ortho-Photos by Photogrammetric Surveys with a Survey Drone. The Client gets Up-to-Date Overviews of their particular Project Areas, which can be used in all further Project Phases.