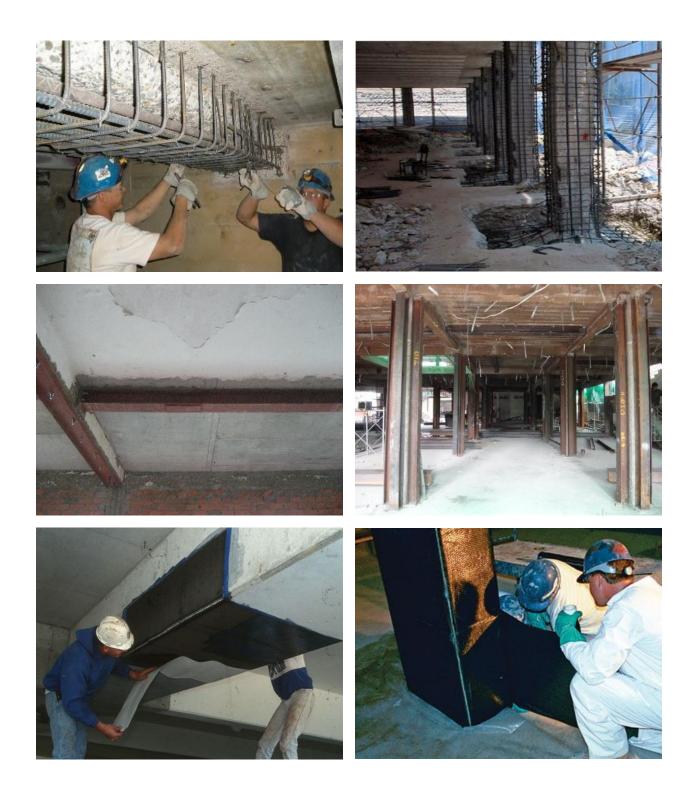

### Concept Design

- Options of Strengthening Measures (Reinforced Concrete Jacketing, Steel Jacketing, FRP Confinement, ect.),
- Evaluation of the Proposed Options (Cost, Time, Aesthetic, ect.),
- Suggestion on the Best Option.

#### Detailed Design

Detailed Design of the Approved Strengthening Measures Based on the Assessment Results;

- Structural Design Calculation Compiling in Reports,
- Detailed Structural Drawings,
- Bill of Quantities for Structural Work,
- Consultant's Cost Estimate for Structural Work,
- Technical Specifications.