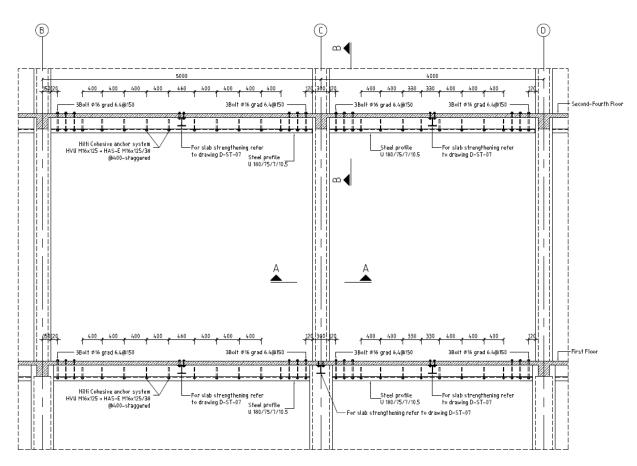

GINEERING DEPARTMENT

41, Corner Street 313 & 588 Sangkat Boeung Kok II Khan Toul Kork Phnom Penh, Cambodia phone: +855 (23) 984284, fax: +855 (23) 987907, email: info@inros-lackner.net, web: www.inros-lackner.kh



### Concept Design

- Options of Strengthening Measures (Reinforced Concrete Jacketing, Steel Jacketing, FRP Confinement, ect.),
- Evaluation of the Proposed Options (Cost, Time, Aesthetic, ect.),
- Suggestion on the Best Option.





#### Detailed Design

Detailed Design of the Approved Strengthening Measures Based on the Assessment Results;

- Structural Design Calculation Compiling in Reports,
- Detailed Structural Drawings,
- Bill of Quantities for Structural Work,
- Consultant's Cost Estimate for Structural Work,
- Technical Specifications.

COLUMN AND BEAM STRENGTHENING



SECTION A-A

SECTION B-B





#### **Tendering Services**

- Preparation of Invitation to Tender,
- Preparation of General and Particular Contract Conditions,
- Clarification of Questions by Contractors during Tender Period,
- Evaluation of Tender,
- Preparation of Construction Contract between Client and Contractor,
- Assisting in Contract Negotiation.

#### **Author Supervision**

Author Supervision Services during Construction Period;

- Site Inspections (Materials, Method Statements, Quality, etc.),
- Clarification of Site Queries Related to the Design,
- Review of Contractor's Shop Drawings,
- Detection and Reporting of Variations to Design.