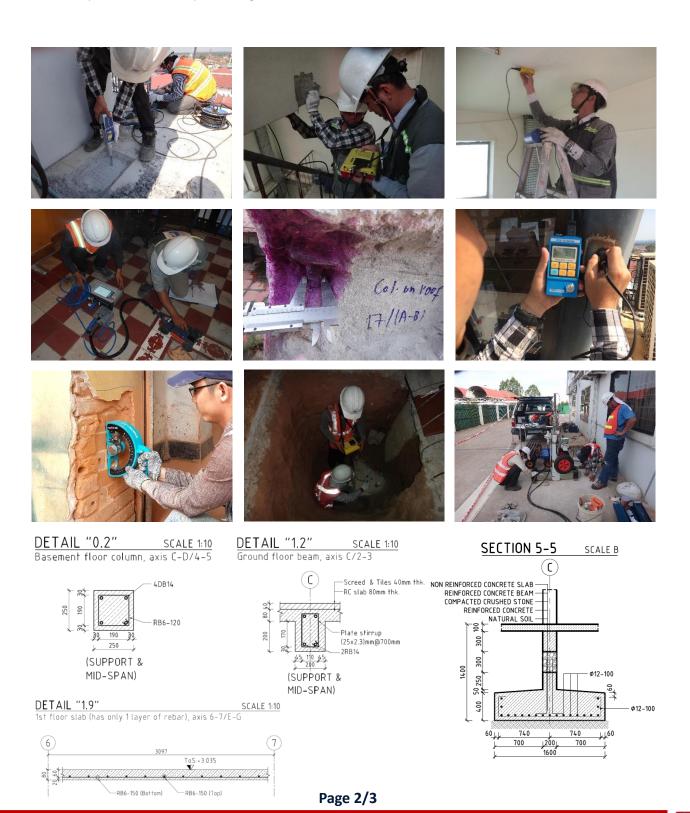

## Structural Investigation

Structural Investigations on Representative Load Bearing Features;

- Non-destructive Testings (Rebound Hammer, Ultrasonic Pulse Velocity, Rebar Locator, GPR, Pendulum Hammer, etc.),
- Foundation and Subsoil Investigations (CPTu, Shear Vane Test, Soil Samples, etc.),
- Compilation of Survey Drawings.