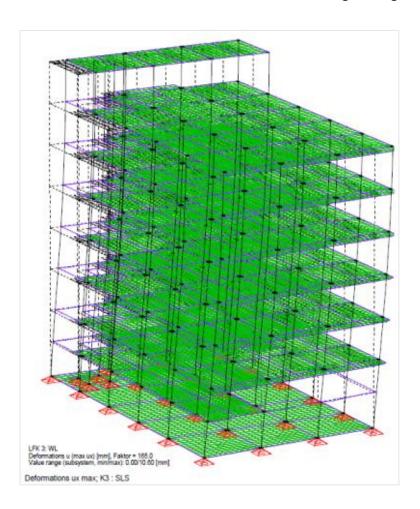

## Structural Analysis and Report

- Computational Analyses of Structures,
- Verification of Capacities,
- Compilation of Detailed Analyses Reports,
- Conclusions and Recommendations on Rehabilitation and Strengthening Measures.