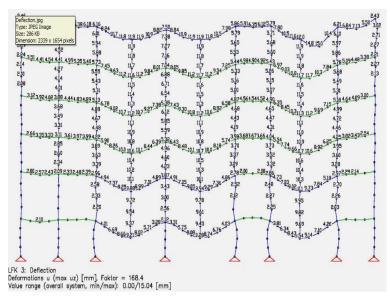

## Structural Analysis and Report

- Computational Analyses of Structures,
- Verification of Capacities,
- Compilation of Detailed Analyses Reports,
- Conclusions and Recommendations on Rehabilitation and Strengthening Measures.