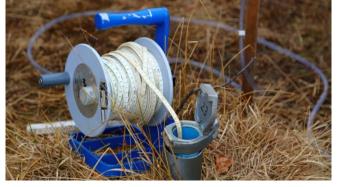

## Surface-Water and Ground-Water Level Monitoring

Inros Lackner Cambodia carries out Short- and Long-Term Measurements of Water Levels in Streams, Rivers, Estuaries, Lakes and Offshore, as well as Ground-Water-Levels and is experienced in Installation and Maintenance of Web-Based or Offline Data-Loggers.