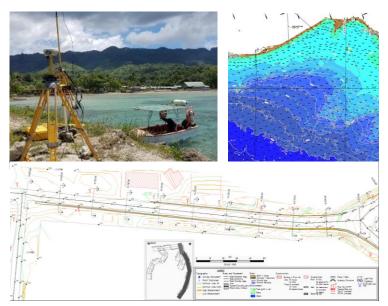

## Topographic and Hydrographic Surveys

Inros Lackner Cambodia is equipped for and experienced in the following survey techniques:

- Land Survey (DGPS, Tachymeter),
- Sea-, River-Bed Survey (Echo Sounder),
- Lidar and Aerial Survey (Photogrammetry).