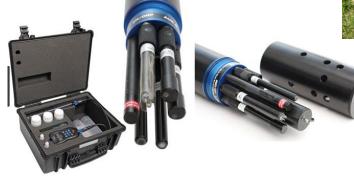

### Water Quality Parameter Measurements (Surface Water, Groundwater)

On-Site, Short- and Long-Term Measurements in Streams, Rivers, Estuaries, Lakes and Offshore by either Handheld Devices or Data-Loggers (Web-Based or Offline). Inros Lackner Cambodia is experienced in measuring Water Quality Parameters (pH, Conductivity, Temperature and Oxygen Demand) and works together with a Laboratory for large-scale Investigations.