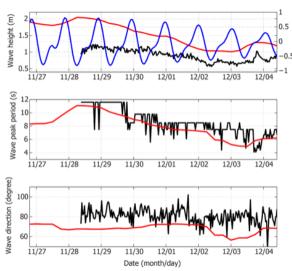

#### **Tide and Wave Measurements**

Inros Lackner Cambodia carries out Measurements of Currents at Sea and Wave Parameters, necessary for various design purposes.