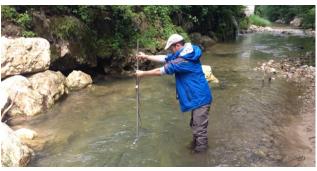

## Topographic and Hydrographic Surveys

Inros Lackner Cambodia is equipped for and experienced in the following survey techniques:

- Land Survey (DGPS, Tachymeter),
- Sea-, River-Bed Survey (Echo Sounder),
- Lidar and Aerial Survey (Photogrammetry).

## Surface-Water and Ground-Water Level Monitoring

Inros Lackner Cambodia carries out Short- and Long-Term Measurements of Water Levels in Streams, Rivers, Estuaries, Lakes and Offshore, as well as Ground-Water-Levels and is experienced in Installation and Maintenance of Web-Based or Offline Data-Loggers.