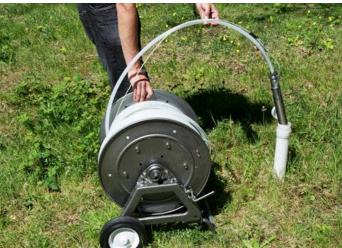

## Discharge and Current Velocity Measurements

Current Velocities and Discharges can be measured in Streams, Rivers, Estuaries and Offshore. Inros Lackner Cambodia offers Measurements with the following devices:

- Flow Meter for small Streams,
- ADCP for various River-Sizes and at Sea,
- Long-Term Measurements with Bottom- or Horizontal-ADCP.

Page 1/3