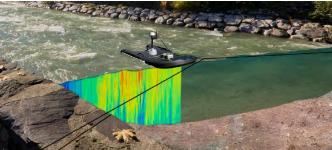

## Discharge and Current Velocity Measurements

Current Velocities and Discharges can be measured in Streams, Rivers, Estuaries and Offshore. Inros Lackner Cambodia offers Measurements with the following devices:

- Flow Meter for small Streams,
- ADCP for various River-Sizes and at Sea,
- Long-Term Measurements with Bottom- or Horizontal-ADCP.

Page 1/3