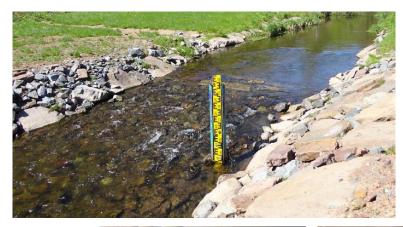

## Surface-Water and Ground-Water Level Monitoring

Inros Lackner Cambodia carries out Short- and Long-Term Measurements of Water Levels in Streams, Rivers, Estuaries, Lakes and Offshore, as well as Ground-Water-Levels and is experienced in Installation and Maintenance of Web-Based or Offline Data-Loggers.