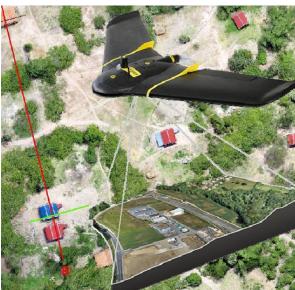

## Topographic and Hydrographic Surveys

Inros Lackner Cambodia is equipped for and experienced in the following survey techniques:

- Land Survey (DGPS, Tachymeter),
- Sea-, River-Bed Survey (Echo Sounder),
- Lidar and Aerial Survey (Photogrammetry).