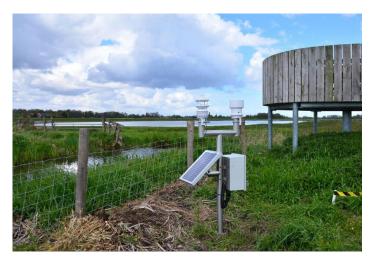

## Long-Term Measurements of Climate Data

Inros Lackner Cambodia installs, maintains and runs Web-Based or Offline Climate Stations can include Measurements of the following Parameters:

- Wind Speed,
- Wind Direction,
- Temperature,
- Barometric Pressure,
- Rainfall.