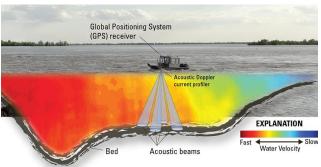

## Discharge and Current Velocity Measurements

Current Velocities and Discharges can be measured in Streams, Rivers, Estuaries and Offshore. Inros Lackner Cambodia offers Measurements with the following devices:

- Flow Meter for small Streams,
- ADCP for various River-Sizes and at Sea,
- Long-Term Measurements with Bottom- or Horizontal-ADCP.

Page 1/3