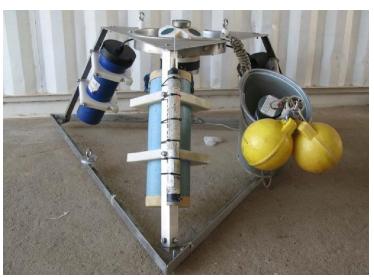

#### **Tide and Wave Measurements**

Inros Lackner Cambodia carries out Measurements of Currents at Sea and Wave Parameters, necessary for various design purposes.