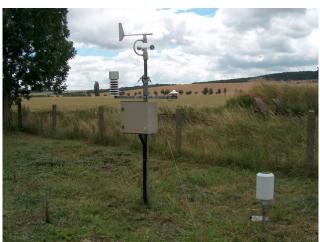

## Long-Term Measurements of Climate Data

Inros Lackner Cambodia installs, maintains and runs Web-Based or Offline Climate Stations can include Measurements of the following Parameters:

- Wind Speed,
- Wind Direction,
- Temperature,
- Barometric Pressure,
- Rainfall.