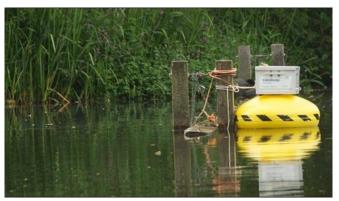

### Water Quality Parameter Measurements (Surface Water, Groundwater)

On-Site, Short- and Long-Term Measurements in Streams, Rivers, Estuaries, Lakes and Offshore by either Handheld Devices or Data-Loggers (Web-Based or Offline). Inros Lackner Cambodia is experienced in measuring Water Quality Parameters (pH, Conductivity, Temperature and Oxygen Demand) and works together with a Laboratory for large-scale Investigations.

## Surface-Water and Ground-Water Level Monitoring

Inros Lackner Cambodia carries out Short- and Long-Term Measurements of Water Levels in Streams, Rivers, Estuaries, Lakes and Offshore, as well as Ground-Water-Levels and is experienced in Installation and Maintenance of Web-Based or Offline Data-Loggers.